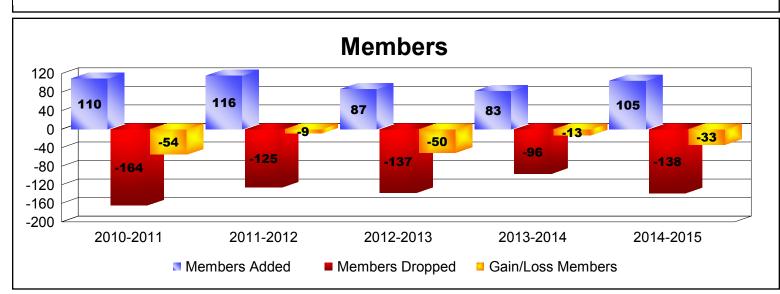

| Year                                                                             | New<br>Clubs | Dropped<br>Clubs | Gain/<br>Loss<br>Clubs | New<br>Members | Charter<br>Members | Reinstate<br>Members | Transfer<br>Members | Total<br>Member<br>Added | Total<br>Members<br>Dropped | Gain/<br>Loss<br>Members |
|----------------------------------------------------------------------------------|--------------|------------------|------------------------|----------------|--------------------|----------------------|---------------------|--------------------------|-----------------------------|--------------------------|
| 2010-2011                                                                        | 0            | -2               | -2                     | 87             | 0                  | 18                   | 5                   | 110                      | -164                        | -54                      |
| 2011-2012                                                                        | 1            | -3               | -2                     | 93             | 20                 | 3                    | 0                   | 116                      | -125                        | -9                       |
| 2012-2013                                                                        | 0            | -2               | -2                     | 63             | 0                  | 18                   | 6                   | 87                       | -137                        | -50                      |
| 2013-2014                                                                        | 0            | 0                | 0                      | 75             | 0                  | 2                    | 6                   | 83                       | -96                         | -13                      |
| 2014-2015                                                                        | 1            | -1               | 0                      | 67             | 28                 | 3                    | 7                   | 105                      | -138                        | -33                      |
| Average                                                                          | 0            | -2               | -1                     | 77             | 10                 | 9                    | 5                   | 100                      | -132                        | -32                      |
| $\begin{array}{c} 1\\ 0.5\\ 0\\ -0.5\\ -1\\ -1.5\\ -2\\ -2.5\\ -3\\ \end{array}$ |              |                  |                        |                |                    |                      |                     |                          |                             |                          |
| 2010-2011                                                                        |              |                  | 2011-2012              |                | 2012-2013          |                      | 2013-2014           |                          | 2014-2015                   |                          |